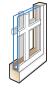

# features & options

With High-Performance™ Low-E4® glass, these products are designed to use less energy, help you save money on utility bills and help protect the environment.

Choose from a variety of grille options: standard, specified equal light and custom patterns are available.

### **Weathertight Performance**

High-Performance<sup>™</sup> Low-E4<sup>®</sup> glass helps insulate against heat and cold, which can help cut energy bills. It also filters UV rays that can fade fabric and damage furniture. In addition, durable weatherstripping helps create a tight seal against air and water.

### **Durability**

Perma-Shield® exterior cladding and Fibrex® sash exteriors offer low maintenance and long-lasting performance\*