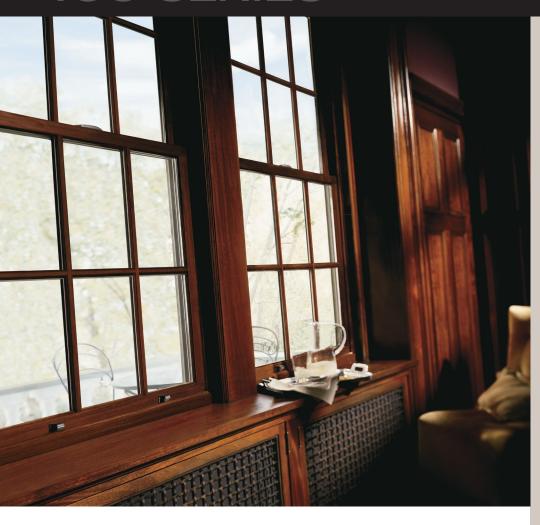

# Woodwright® Double-Hung Windows

#### **Beauty**

The all-wood interior is precisely crafted with thick sash profiles and classic details perfect for traditional homes.

### **Weathertight Performance**

High-Performance<sup>™</sup> Low-E4<sup>®</sup> glass helps insulate against heat and cold, which can help cut energy bills. It also filters UV rays that can fade fabric and damage furniture. In addition, durable weatherstripping helps create a tight seal against air and water.

### **Durability**

Perma-Shield® exterior cladding and Fibrex® sash exteriors offer low maintenance and long-lasting performance\*