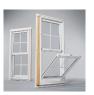

#### Weathertight Performance

Durable weatherstripping helps create a tight seal against air and water, and Low-E insulating glass helps lower heating and cooling costs.

#### **Smooth Operation**

Open and close the sash with ease, thanks to patented weatherstripping that reduces friction and a specially engineered counterbalance system.